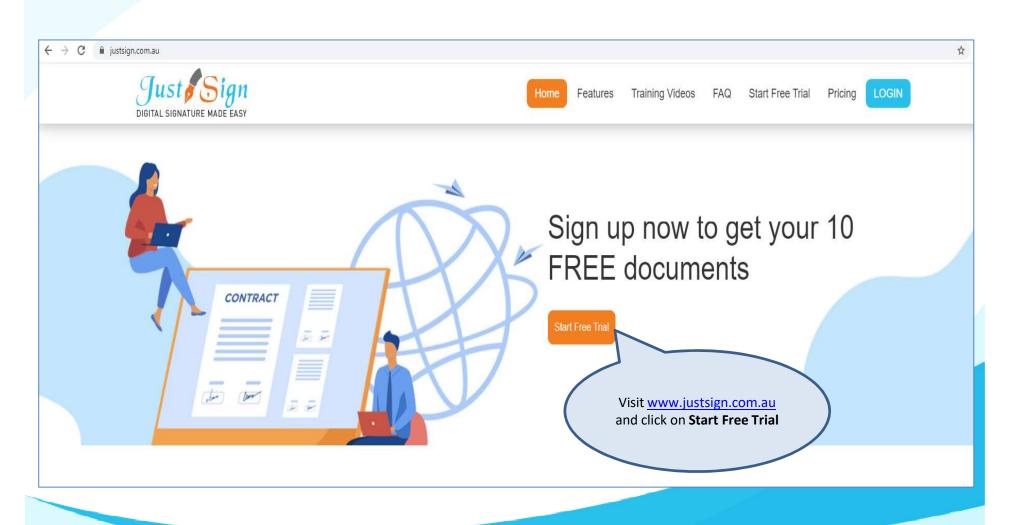

# Step 1. Register & Activate Your Account www.justsign.com.au

### Step 1. Register & Activate Your Account