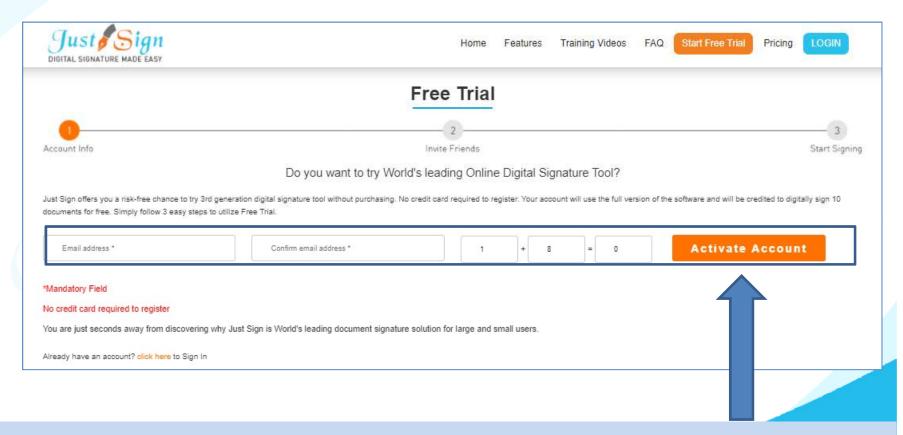

### Steps

- 1. Enter your email address, answer a logical question and click on Activate Account
- 2. Email with activation link is sent to your email id.
- 3. Click on link and enter your password
- 4. Your JustSign account is activated.