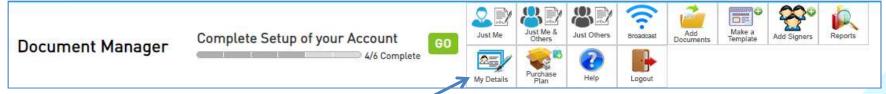

## Update your profile details

**1.** Login to your JustSign account and click on 'Go to Document Manager' tab.

**2.** Click on 'My Details' to view and update your profile information

### Update your profile details

- Enter your User Details and your registered email id and mobile number.
- You have option to Upload your photo
- Click on Save

- 4. Enter your Company Details and upload your logo. Your clients can receive documents from you with your Company name and logo.
- 5. Click on Save
  - 6. You will receive OTP on your mobile phone as further verification of your identity. This is one time authentication for updating your profile details.
  - 7. Enter OTP and click 'Verify'