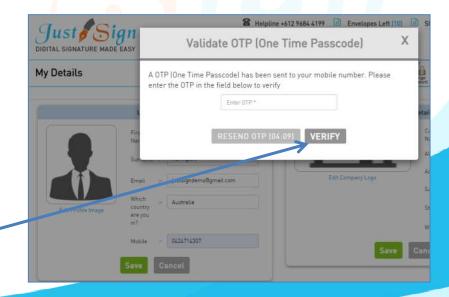

### Update your profile details

- Enter your User Details and your registered email id and mobile number.
- You have option to Upload your photo
- Click on Save

- 4. Enter your Company Details and upload your logo. Your clients can receive documents from you with your Company name and logo.
- 5. Click on Save
  - 6. You will receive OTP on your mobile phone as further verification of your identity. This is one time authentication for updating your profile details.
  - 7. Enter OTP and click 'Verify'