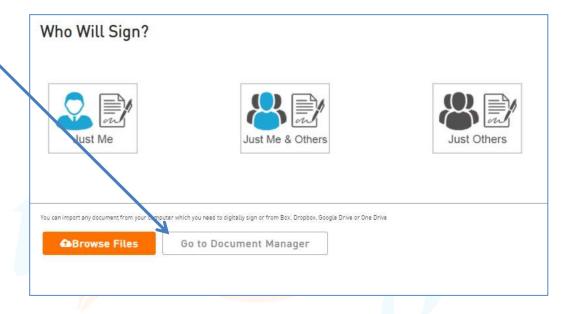

## Update your profile details

**1.** Login to your JustSign account and click on 'Go to Document Manager' tab.

**2.** Click on 'My Details' to view and update your profile information