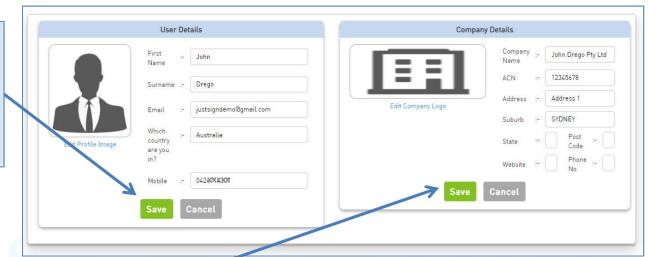

### Update your profile details

- Enter your User Details and your registered email id and mobile number.
- You have option to Upload your photo
- Click on Save

- 4. Enter your Company Details and upload your logo. Your clients can receive documents from you with your Company name and logo.
- 5. Click on Save
  - 6. You will receive OTP on your mobile phone as further verification of your identity. This is one time authentication for updating your profile details.
  - 7. Enter OTP and click 'Verify'